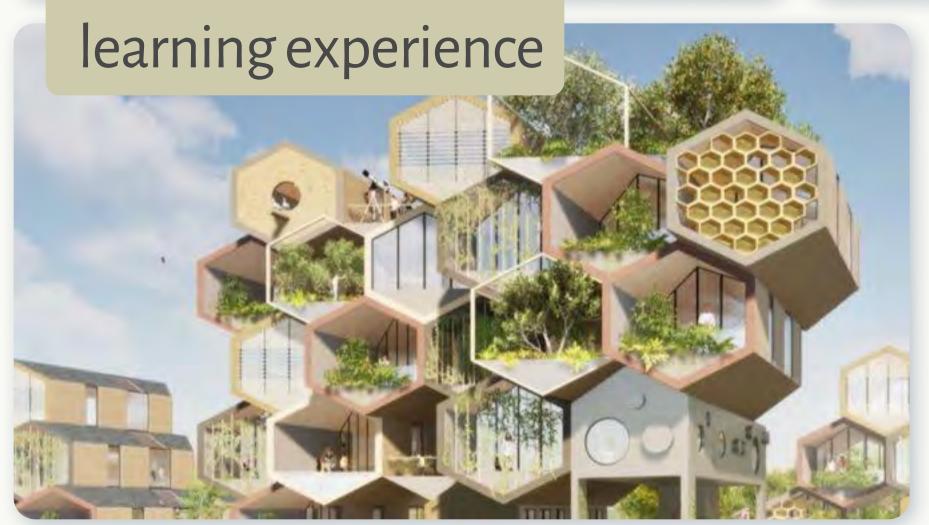

### Traits of life

Biomimicry society in which different species use symbiosis to learn from each other and communicate with a single language

# Education