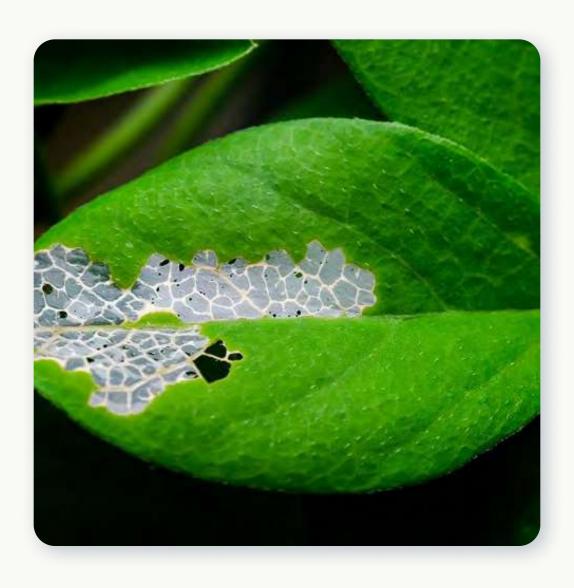

### Sensitive

New participatory symbiosis experience created with the aim of feeling what other species perceive amplifying our senses.

Animals

Phase 3: Idea and Prototyping

### Reviving memories

Each species will have the opportunity to relive the past experiences of the other species by expanding their senses and feeling them on their skin