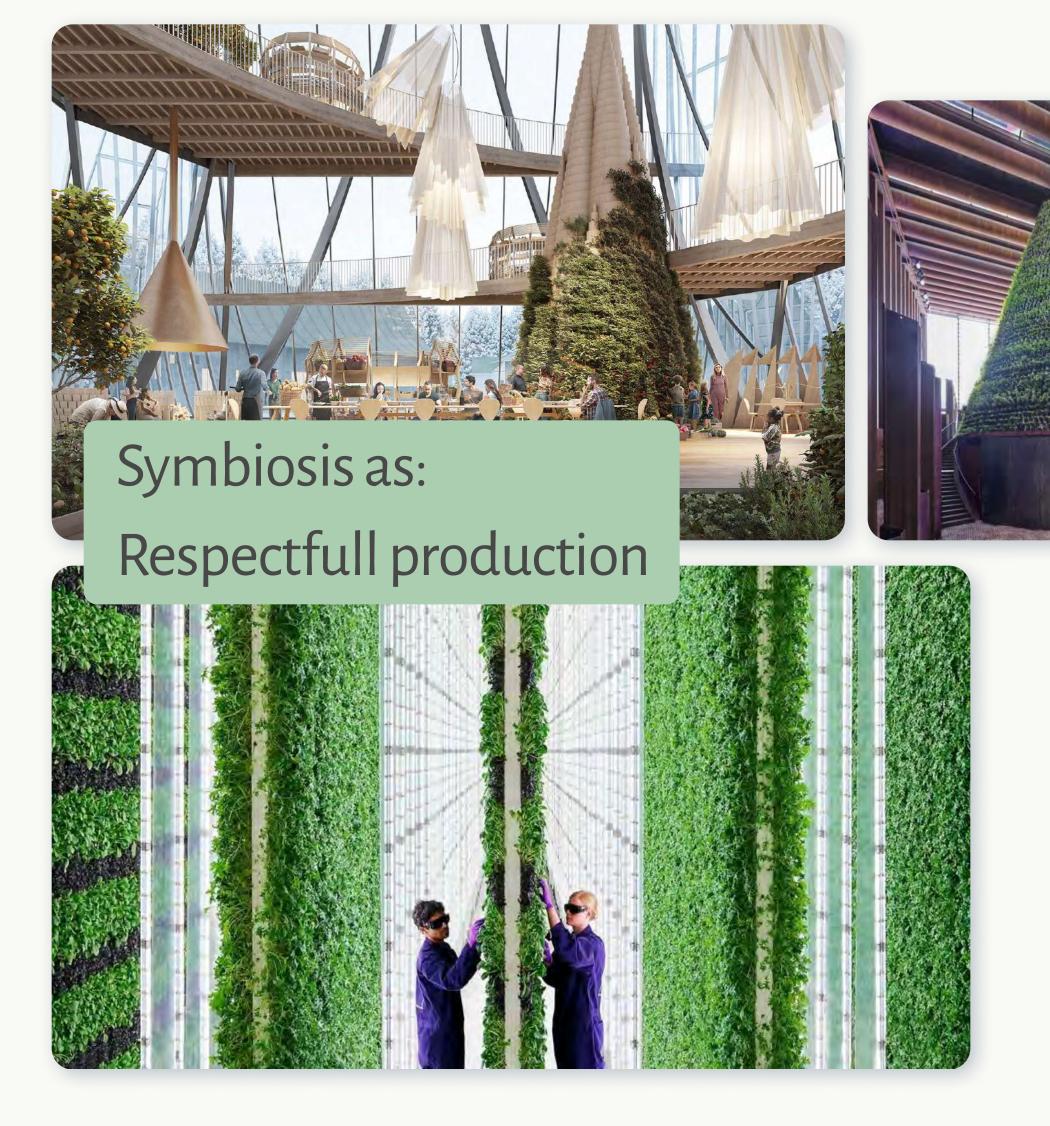

### Feeding Harmony

Collaborative societies in which different species enter into symbiosis with the aim of **producing food** in a **mutually respectful way** in co-living **communal gardens** where different species coexist.

# Sharing experiences

# Natural therapist

# Shared garden