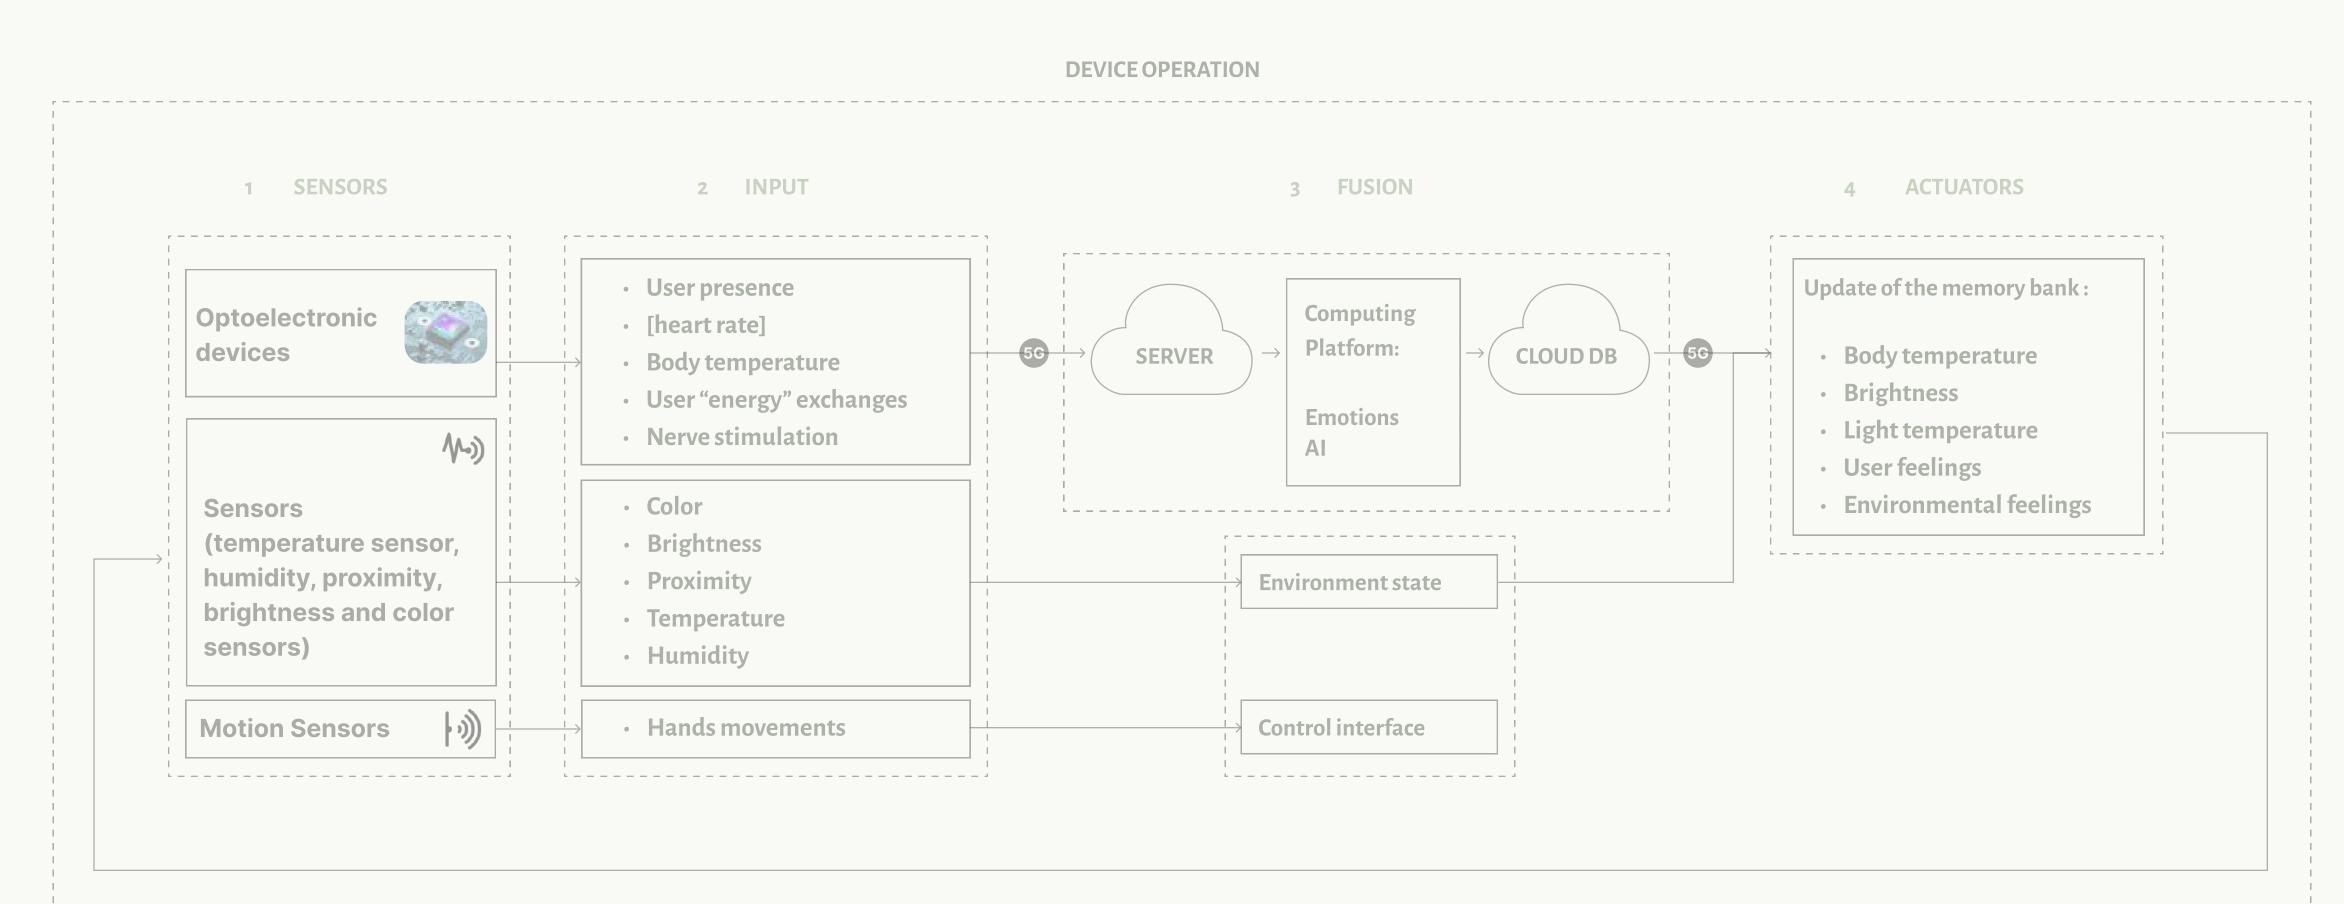

#### DEVICE OPERATION

#### **DEVICE OPERATION SENSORS** 2 INPUT 3 FUSION **ACTUATORS** Update of the memory bank: User presence Computing **Optoelectronic** • [heart rate] **Platform:** devices **SERVER CLOUD DB** Body temperature Body temperature Brightness • User "energy" exchanges **Emotions** Light temperature Nerve stimulation **(...)** User feelings Color Environmental feelings Sensors Brightness (temperature sensor, humidity, proximity, Proximity **Environment state** brightness and color Temperature sensors) Humidity **|**•) **Motion Sensors** Hands movements **Control** interface