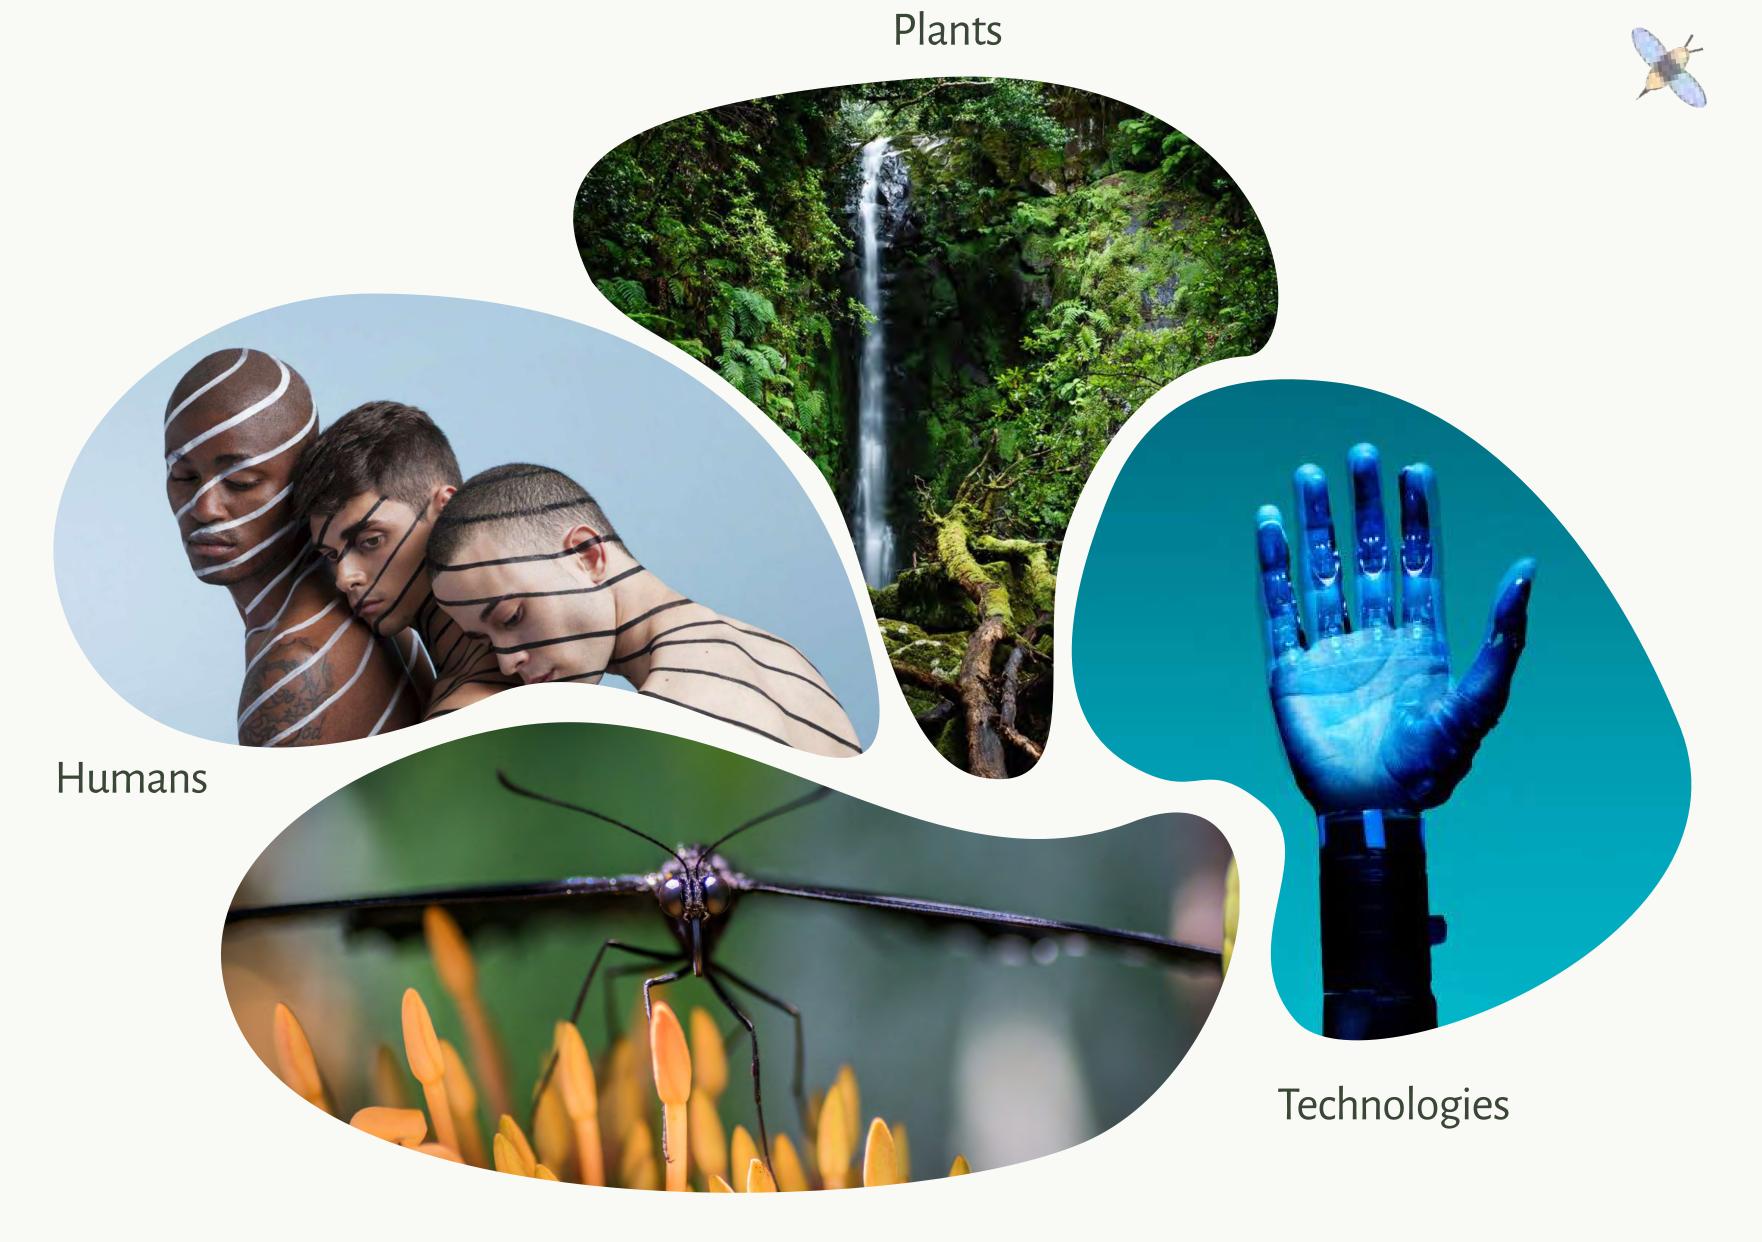

### Selected Theme

Symbiosis between human and animals

Theoretical research

Win-Win relationship

Philosophical vision

J WHEN

WHAT

In 2032 we will create a symbiotic experience between humans and non-humans to create a point of convergence

that stimulates dialogue. The needs of different entities will become central to mutual understanding and collaboration in creating a new respectful balance based on the biocentric approach that can facilitate common survival and living.

# Focus technology: humans and non-humans

Humans

Animals

Plants

Robots

Technology as a medium of shared language and symbiosis creation