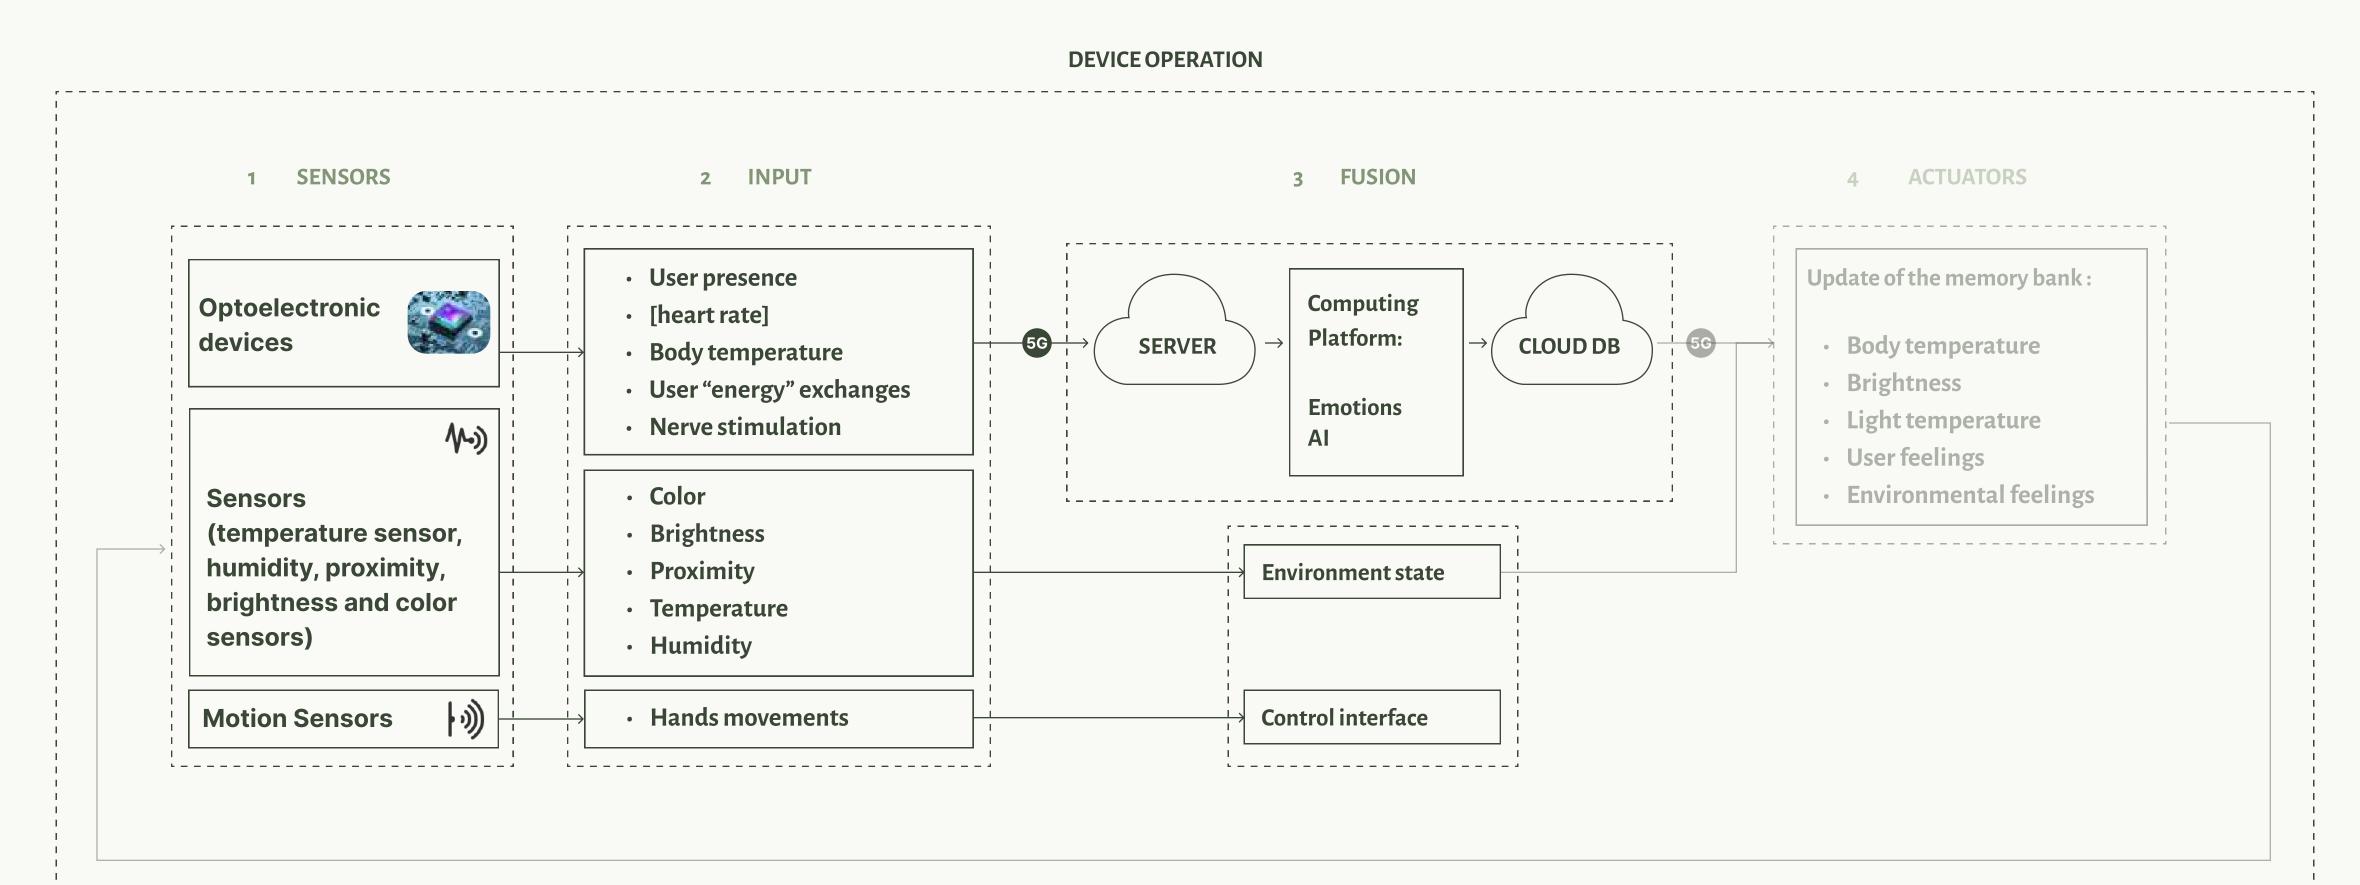

#### DEVICE OPERATION

#### **DEVICE OPERATION SENSORS** 2 INPUT 3 FUSION **ACTUATORS** Update of the memory bank: User presence Computing **Optoelectronic** • [heart rate] **Platform:** devices **SERVER CLOUD DB** Body temperature Body temperature Brightness • User "energy" exchanges **Emotions** Light temperature Nerve stimulation **(...)** User feelings Color Environmental feelings Sensors Brightness (temperature sensor, humidity, proximity, Proximity **Environment state** brightness and color Temperature sensors) Humidity **|**•) **Motion Sensors** Hands movements **Control** interface