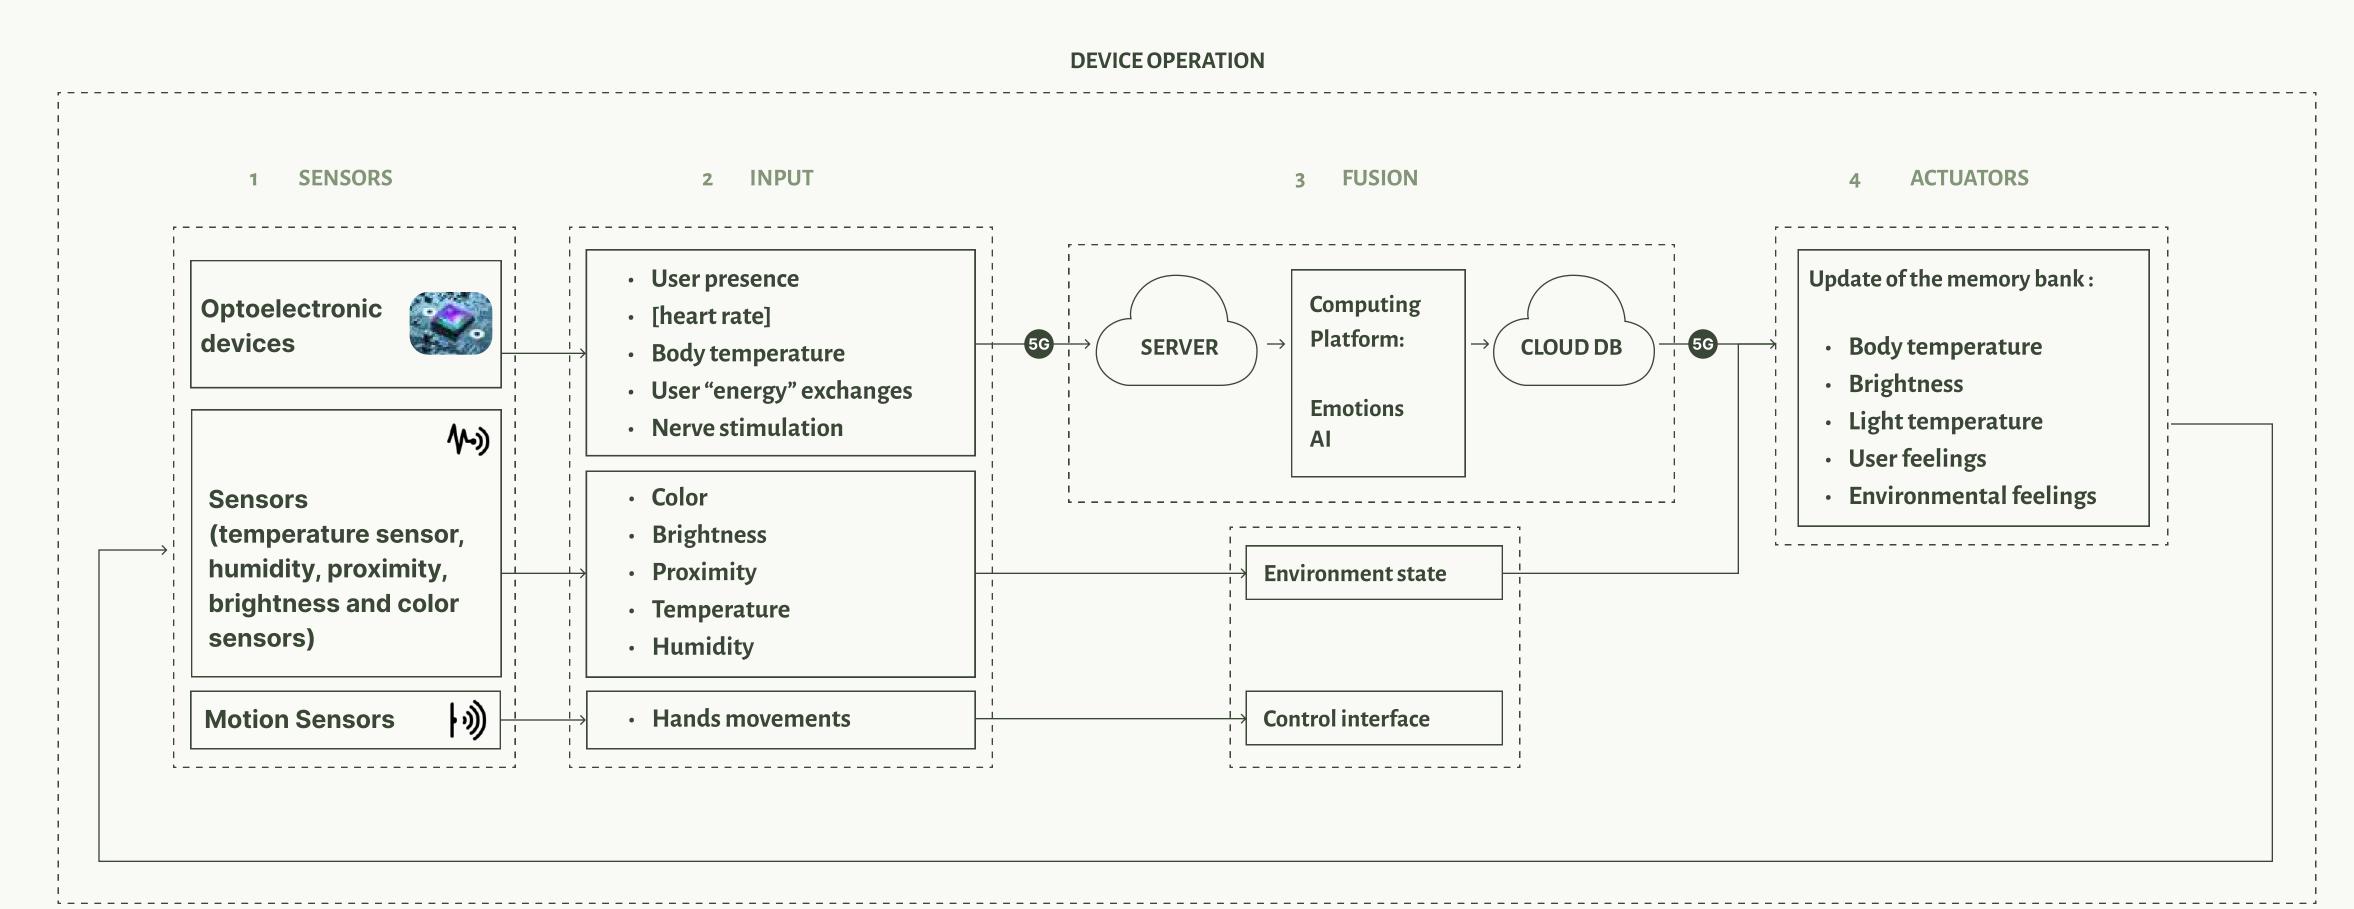

#### DEVICE OPERATION

#### **DEVICE OPERATION SENSORS** 2 INPUT 3 FUSION **ACTUATORS** Update of the memory bank: User presence Computing **Optoelectronic** • [heart rate] **Platform:** devices **SERVER CLOUD DB** Body temperature Body temperature Brightness • User "energy" exchanges **Emotions** Light temperature Nerve stimulation **(...)** User feelings Color Environmental feelings Sensors Brightness (temperature sensor, humidity, proximity, Proximity **Environment state** brightness and color Temperature sensors) Humidity **|**•) **Motion Sensors** Hands movements **Control** interface