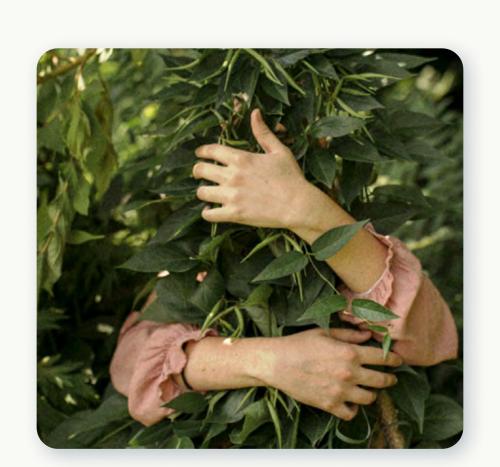

### Selected Theme

Symbiosis between human and animals

Theoretical research

Win-Win relationship

Philosophical vision

J WHEN

WHAT

In 2032 we will create a symbiotic experience between humans and non-humans to create a point of convergence

that stimulates dialogue. The needs of different entities will become central to mutual understanding and collaboration in creating a new respectful balance based on the biocentric approach that can facilitate common survival and living.

### MultiEcoSense

Off-grid communities in which different species (humans, animals, plants and technologies) experience an **all-encompassing** sensory and emotional symbiosis