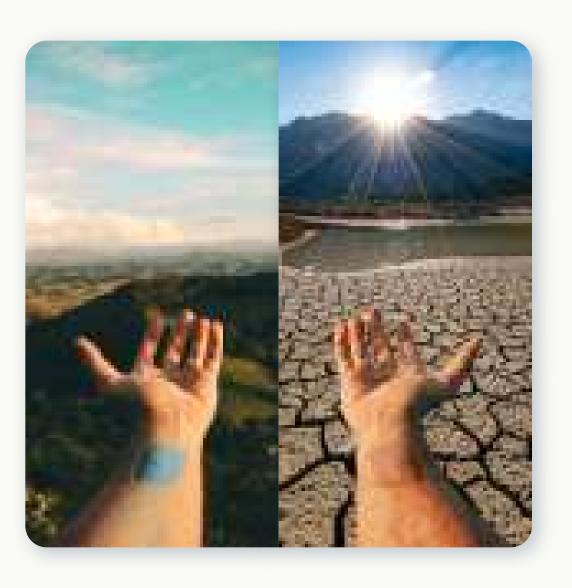

### **Impacts**

The bee extinction threat globally socially and economically. 4 out of 5 corps and wild flowers in the EU **depends on insects** for pollination<sup>1</sup>

The **major causes** are: climate change, invasive alien species, Intensive agricultural menagments and pesticides.<sup>2</sup>

"If bees disappeared from the earth, there would only be four years of life left" Albert Einstein<sup>3</sup>