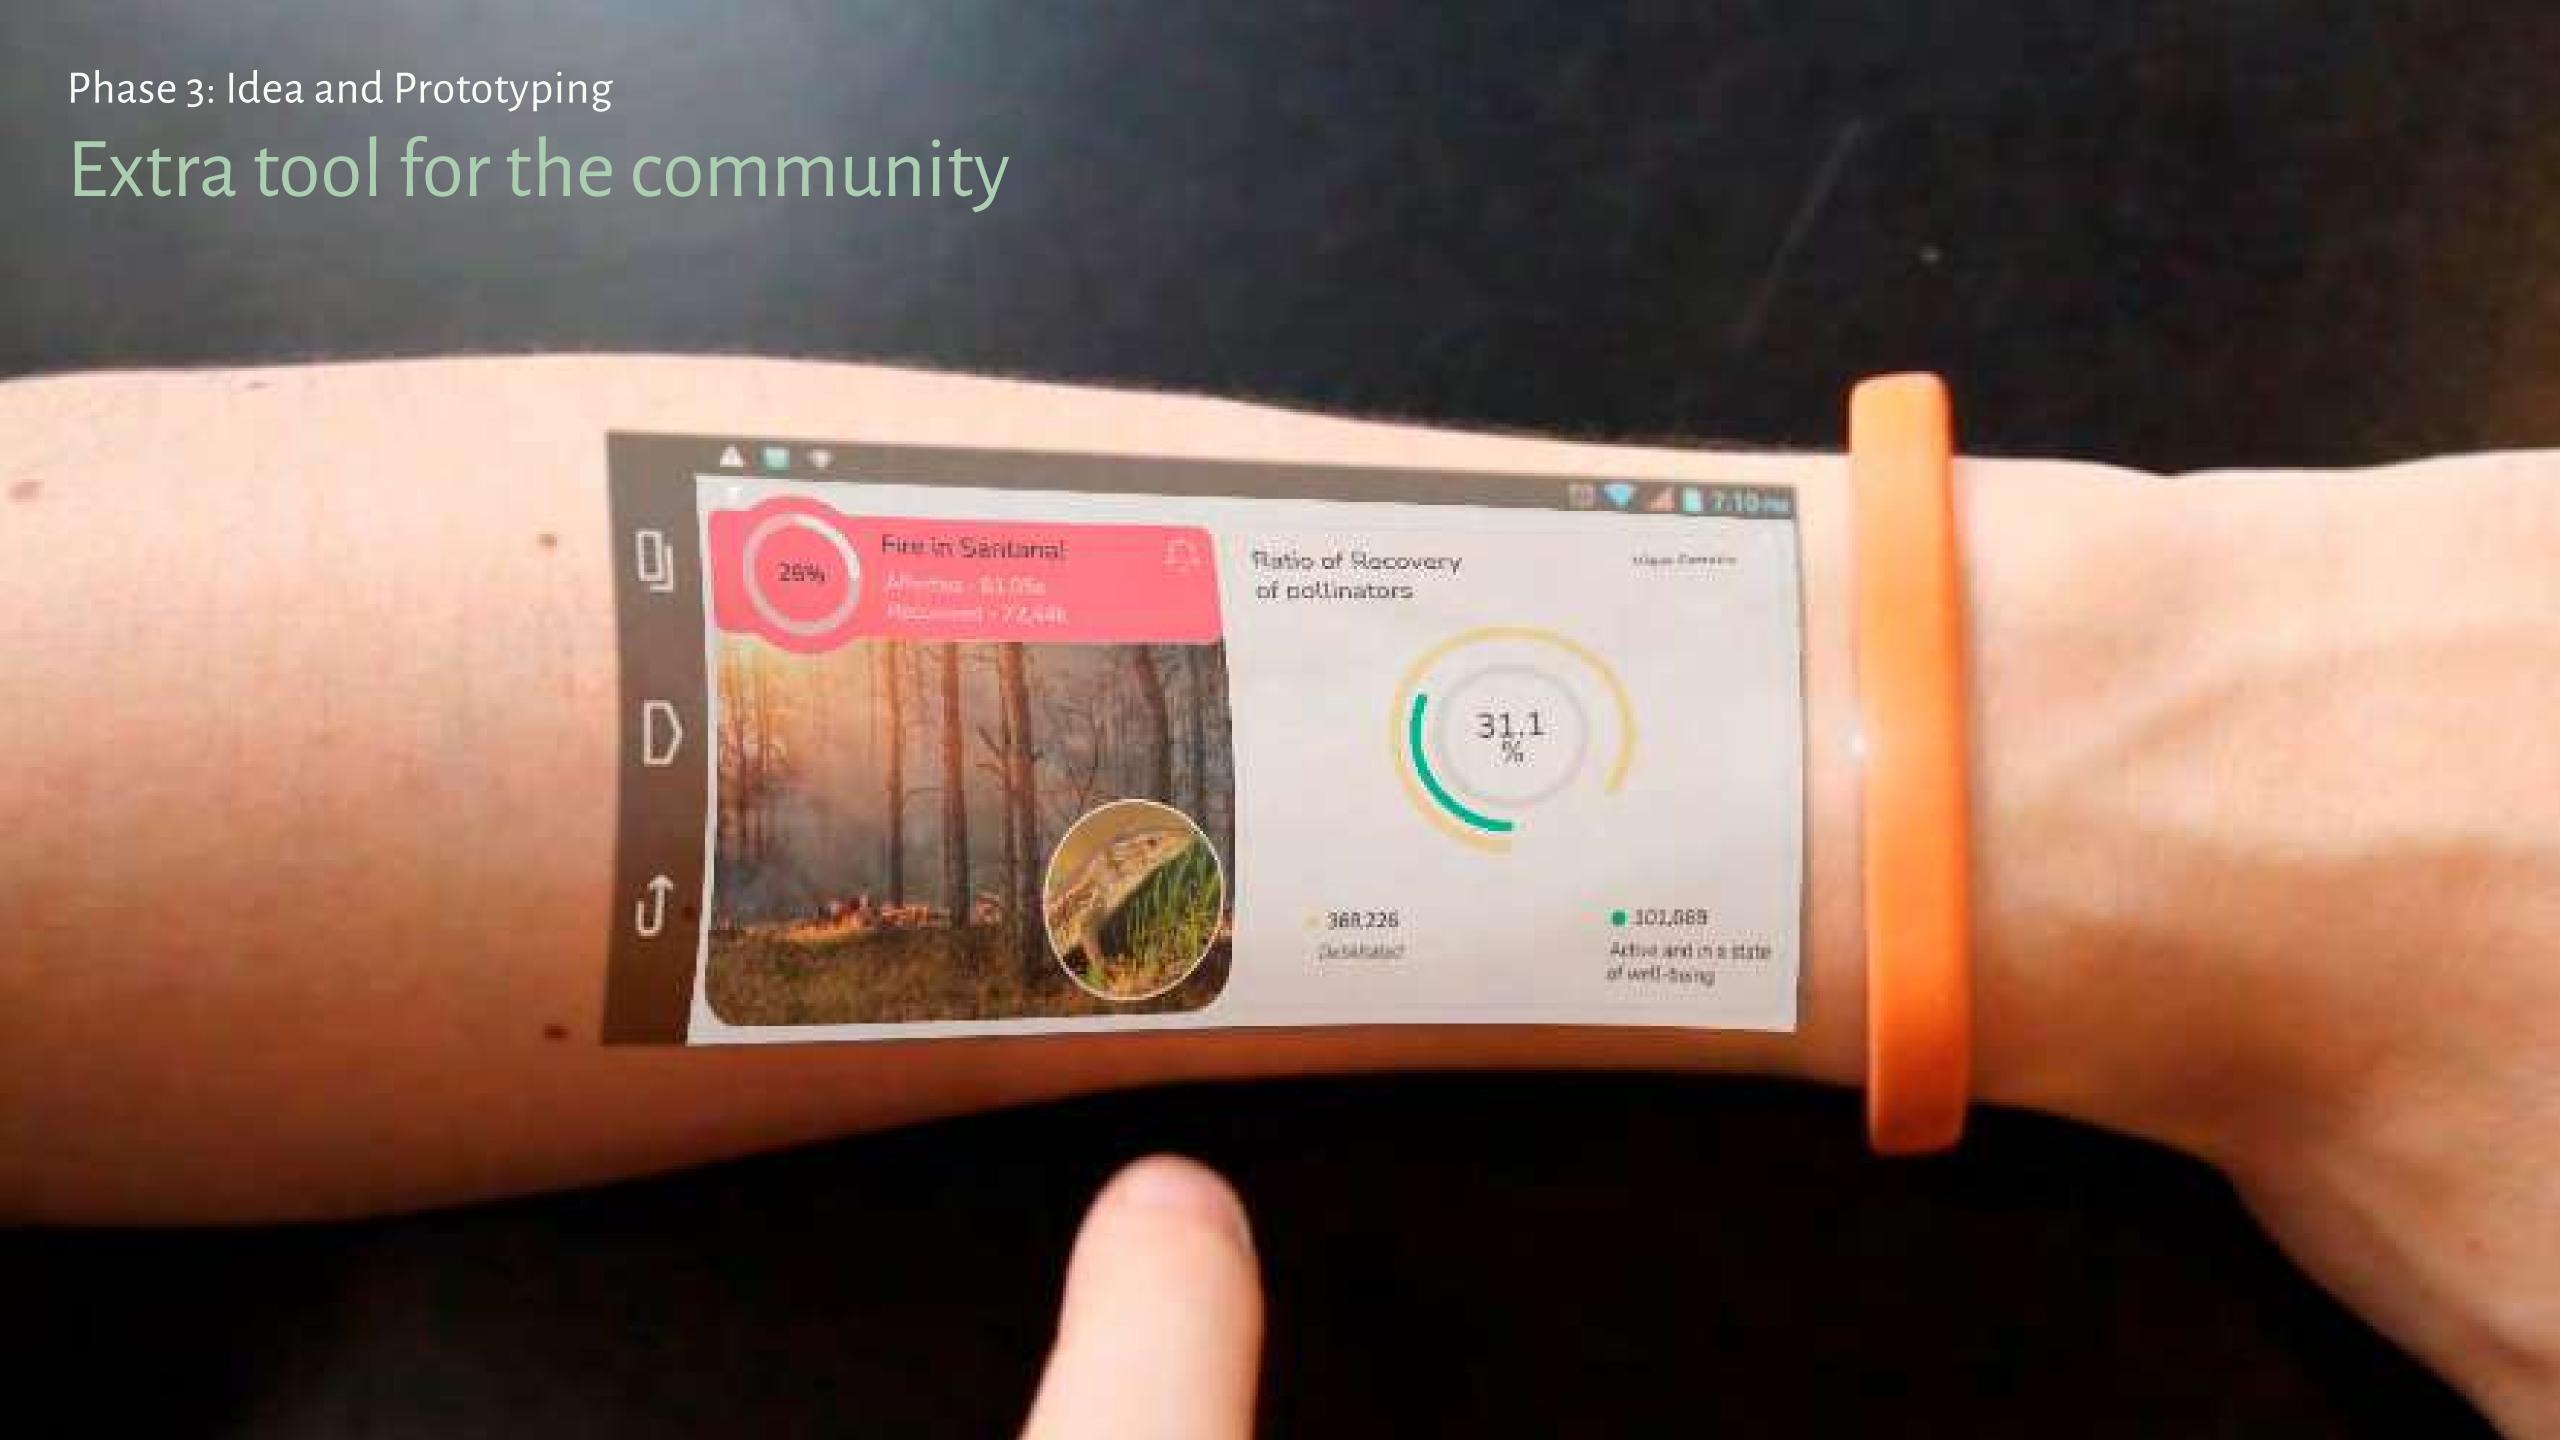

### Phase 3: Idea and Prototyping

### Functions

### Memories bank

Collecting the memories of each species in a database.

Create new memories

Everyone will have the opportunity to upload new memories to the database

### Reviving memories

Each species will have the opportunity to relive the past experiences of the other species by expanding their senses and feeling them on their skin

### Global trends

Visualise trends in **global developments**to understand the effectiveness of **ongoing changes** or activate new actions
for **global improvement** based on the **collected data**.

Phase 3: Idea and Prototyping
Why