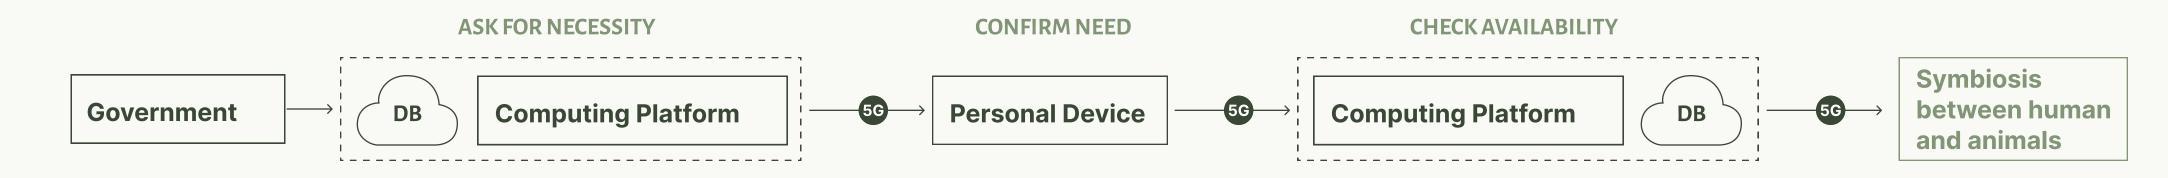

### Selected Theme

Symbiosis between human and animals

Theoretical research

Win-Win relationship

Philosophical vision

J WHEN

WHAT

In 2032 we will create a symbiotic experience between humans and non-humans to create a point of convergence

that stimulates dialogue. The needs of different entities will become central to mutual understanding and collaboration in creating a new respectful balance based on the biocentric approach that can facilitate common survival and living.