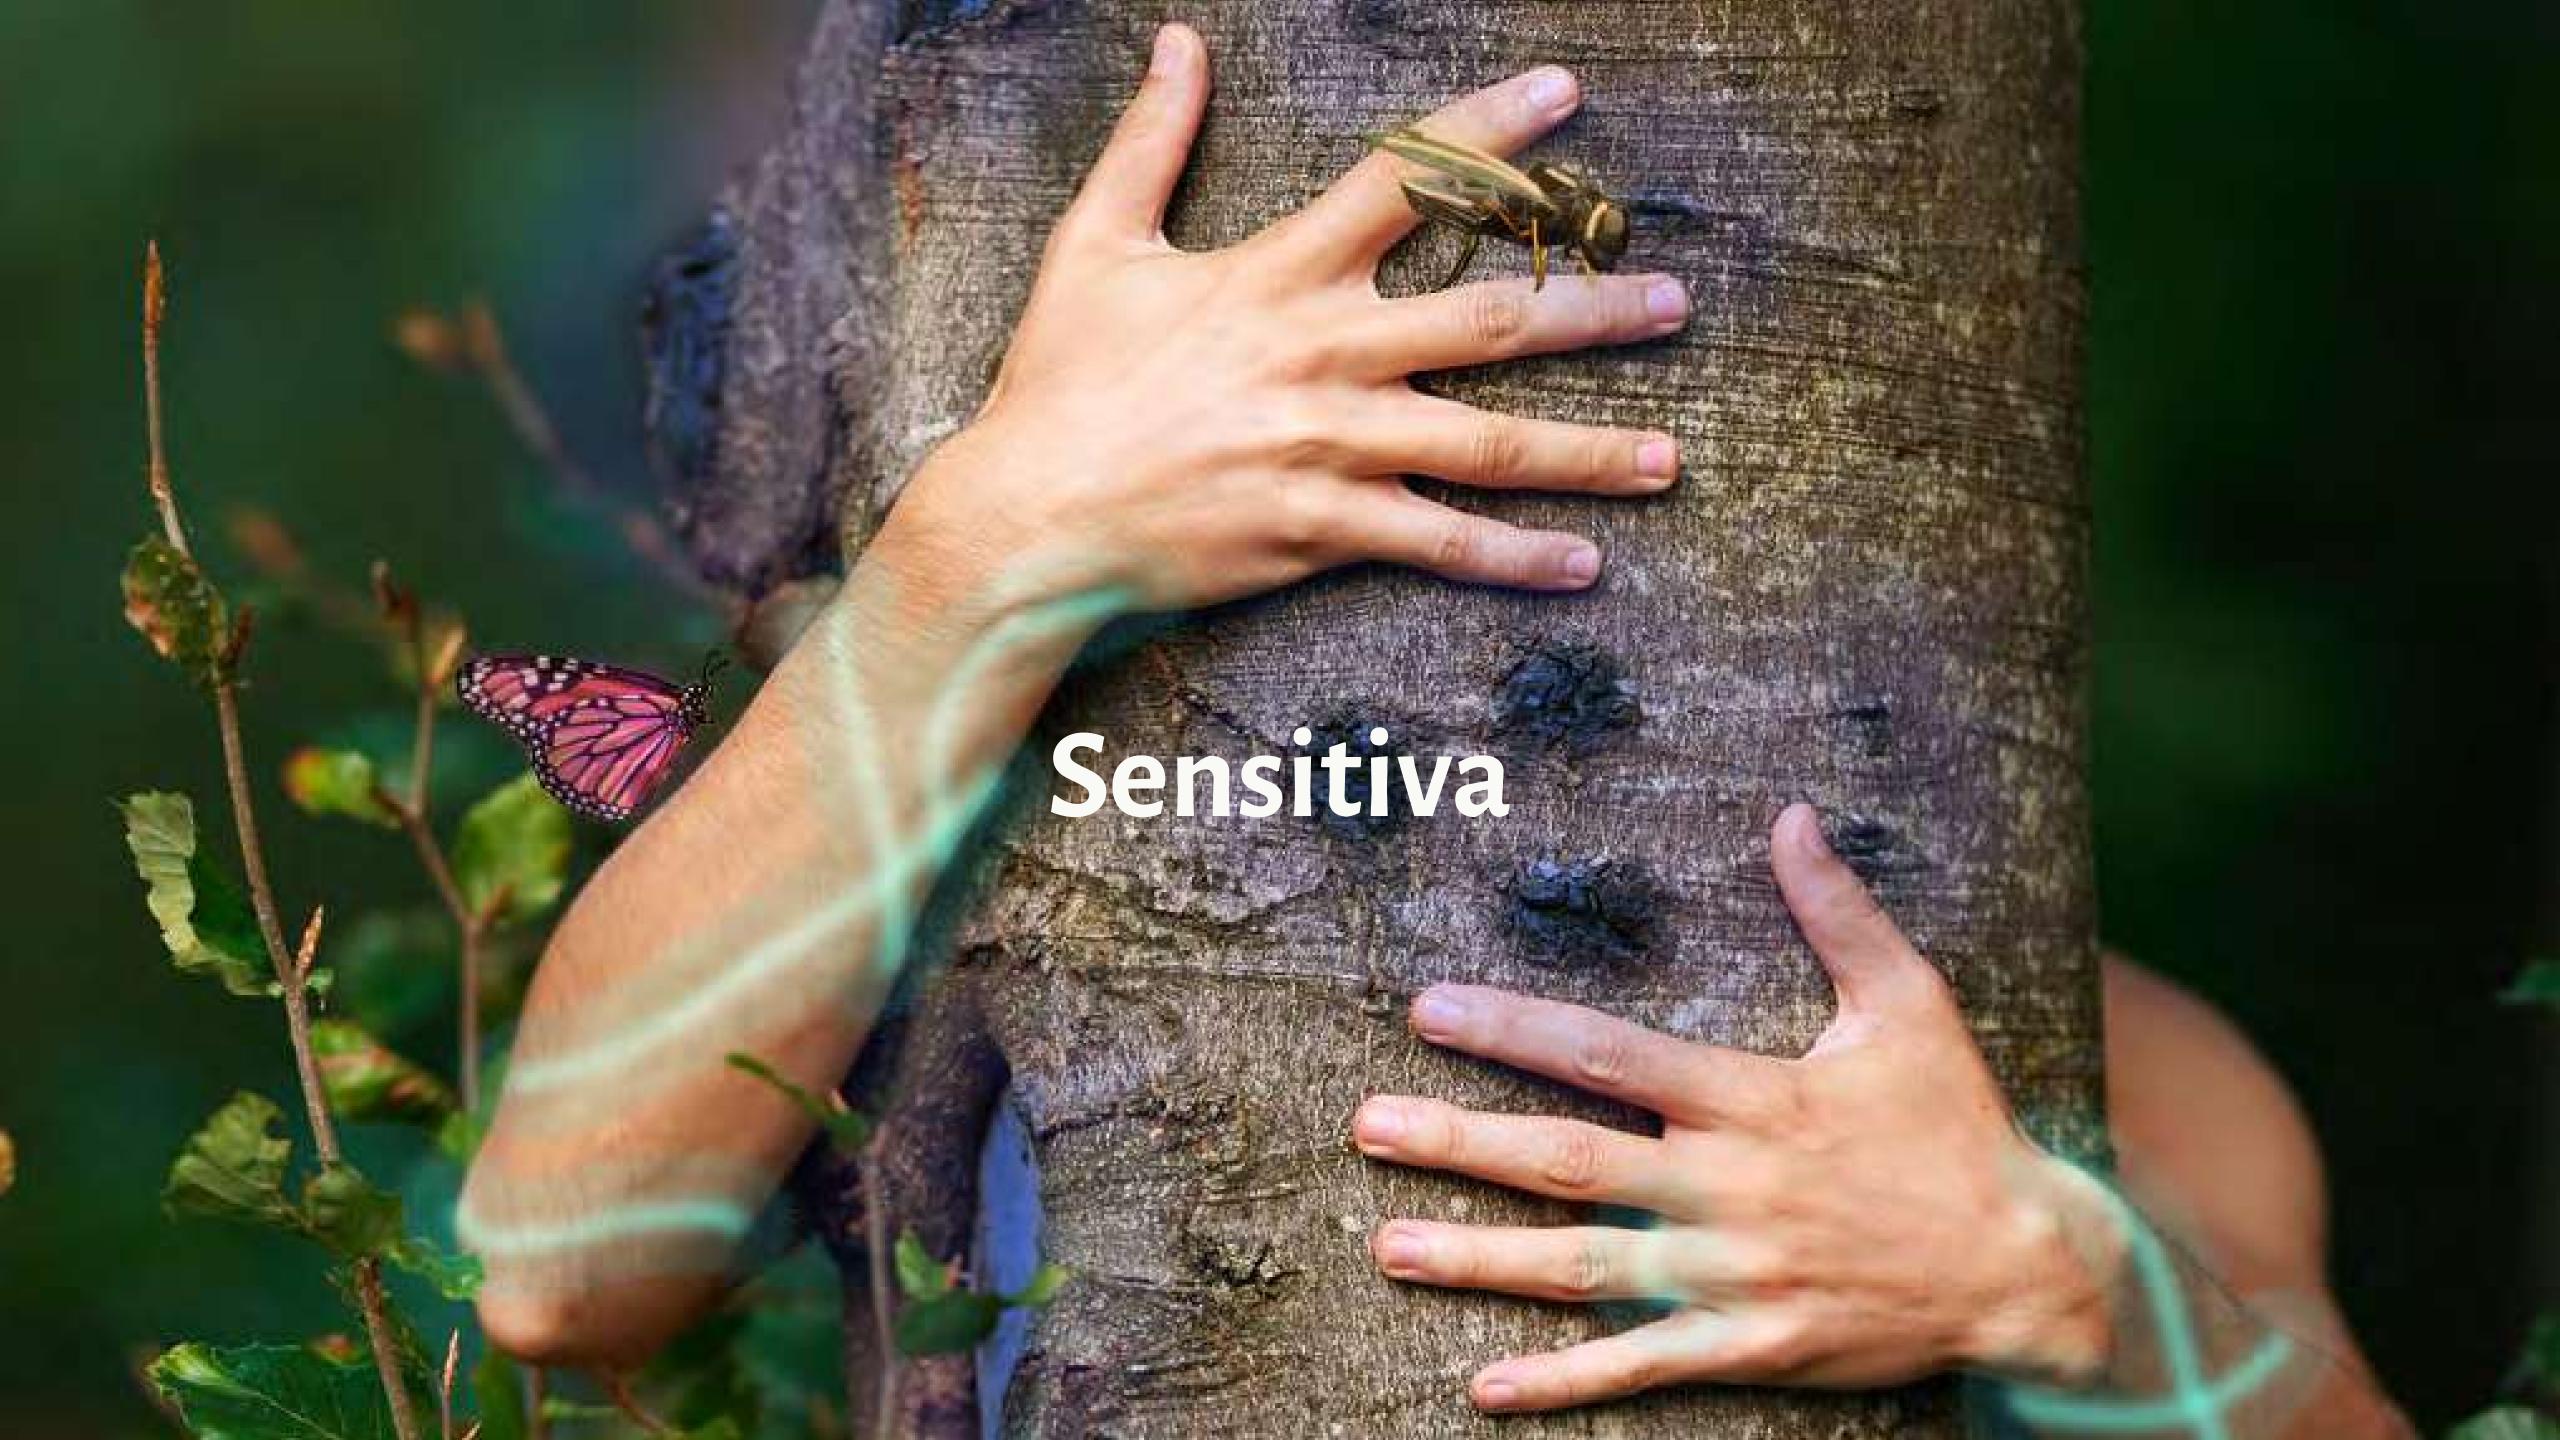

### Sensitive

New participatory symbiosis experience created with the aim of feeling what other species perceive amplifying our senses.

Animals

Phase 3: Idea and Prototyping

# Concept

Our concept is based on understanding the experiences of others spicies, good one and bad one, improving the quality of life of all beings with the help of sensors that amplify the senses and using augmented reality.