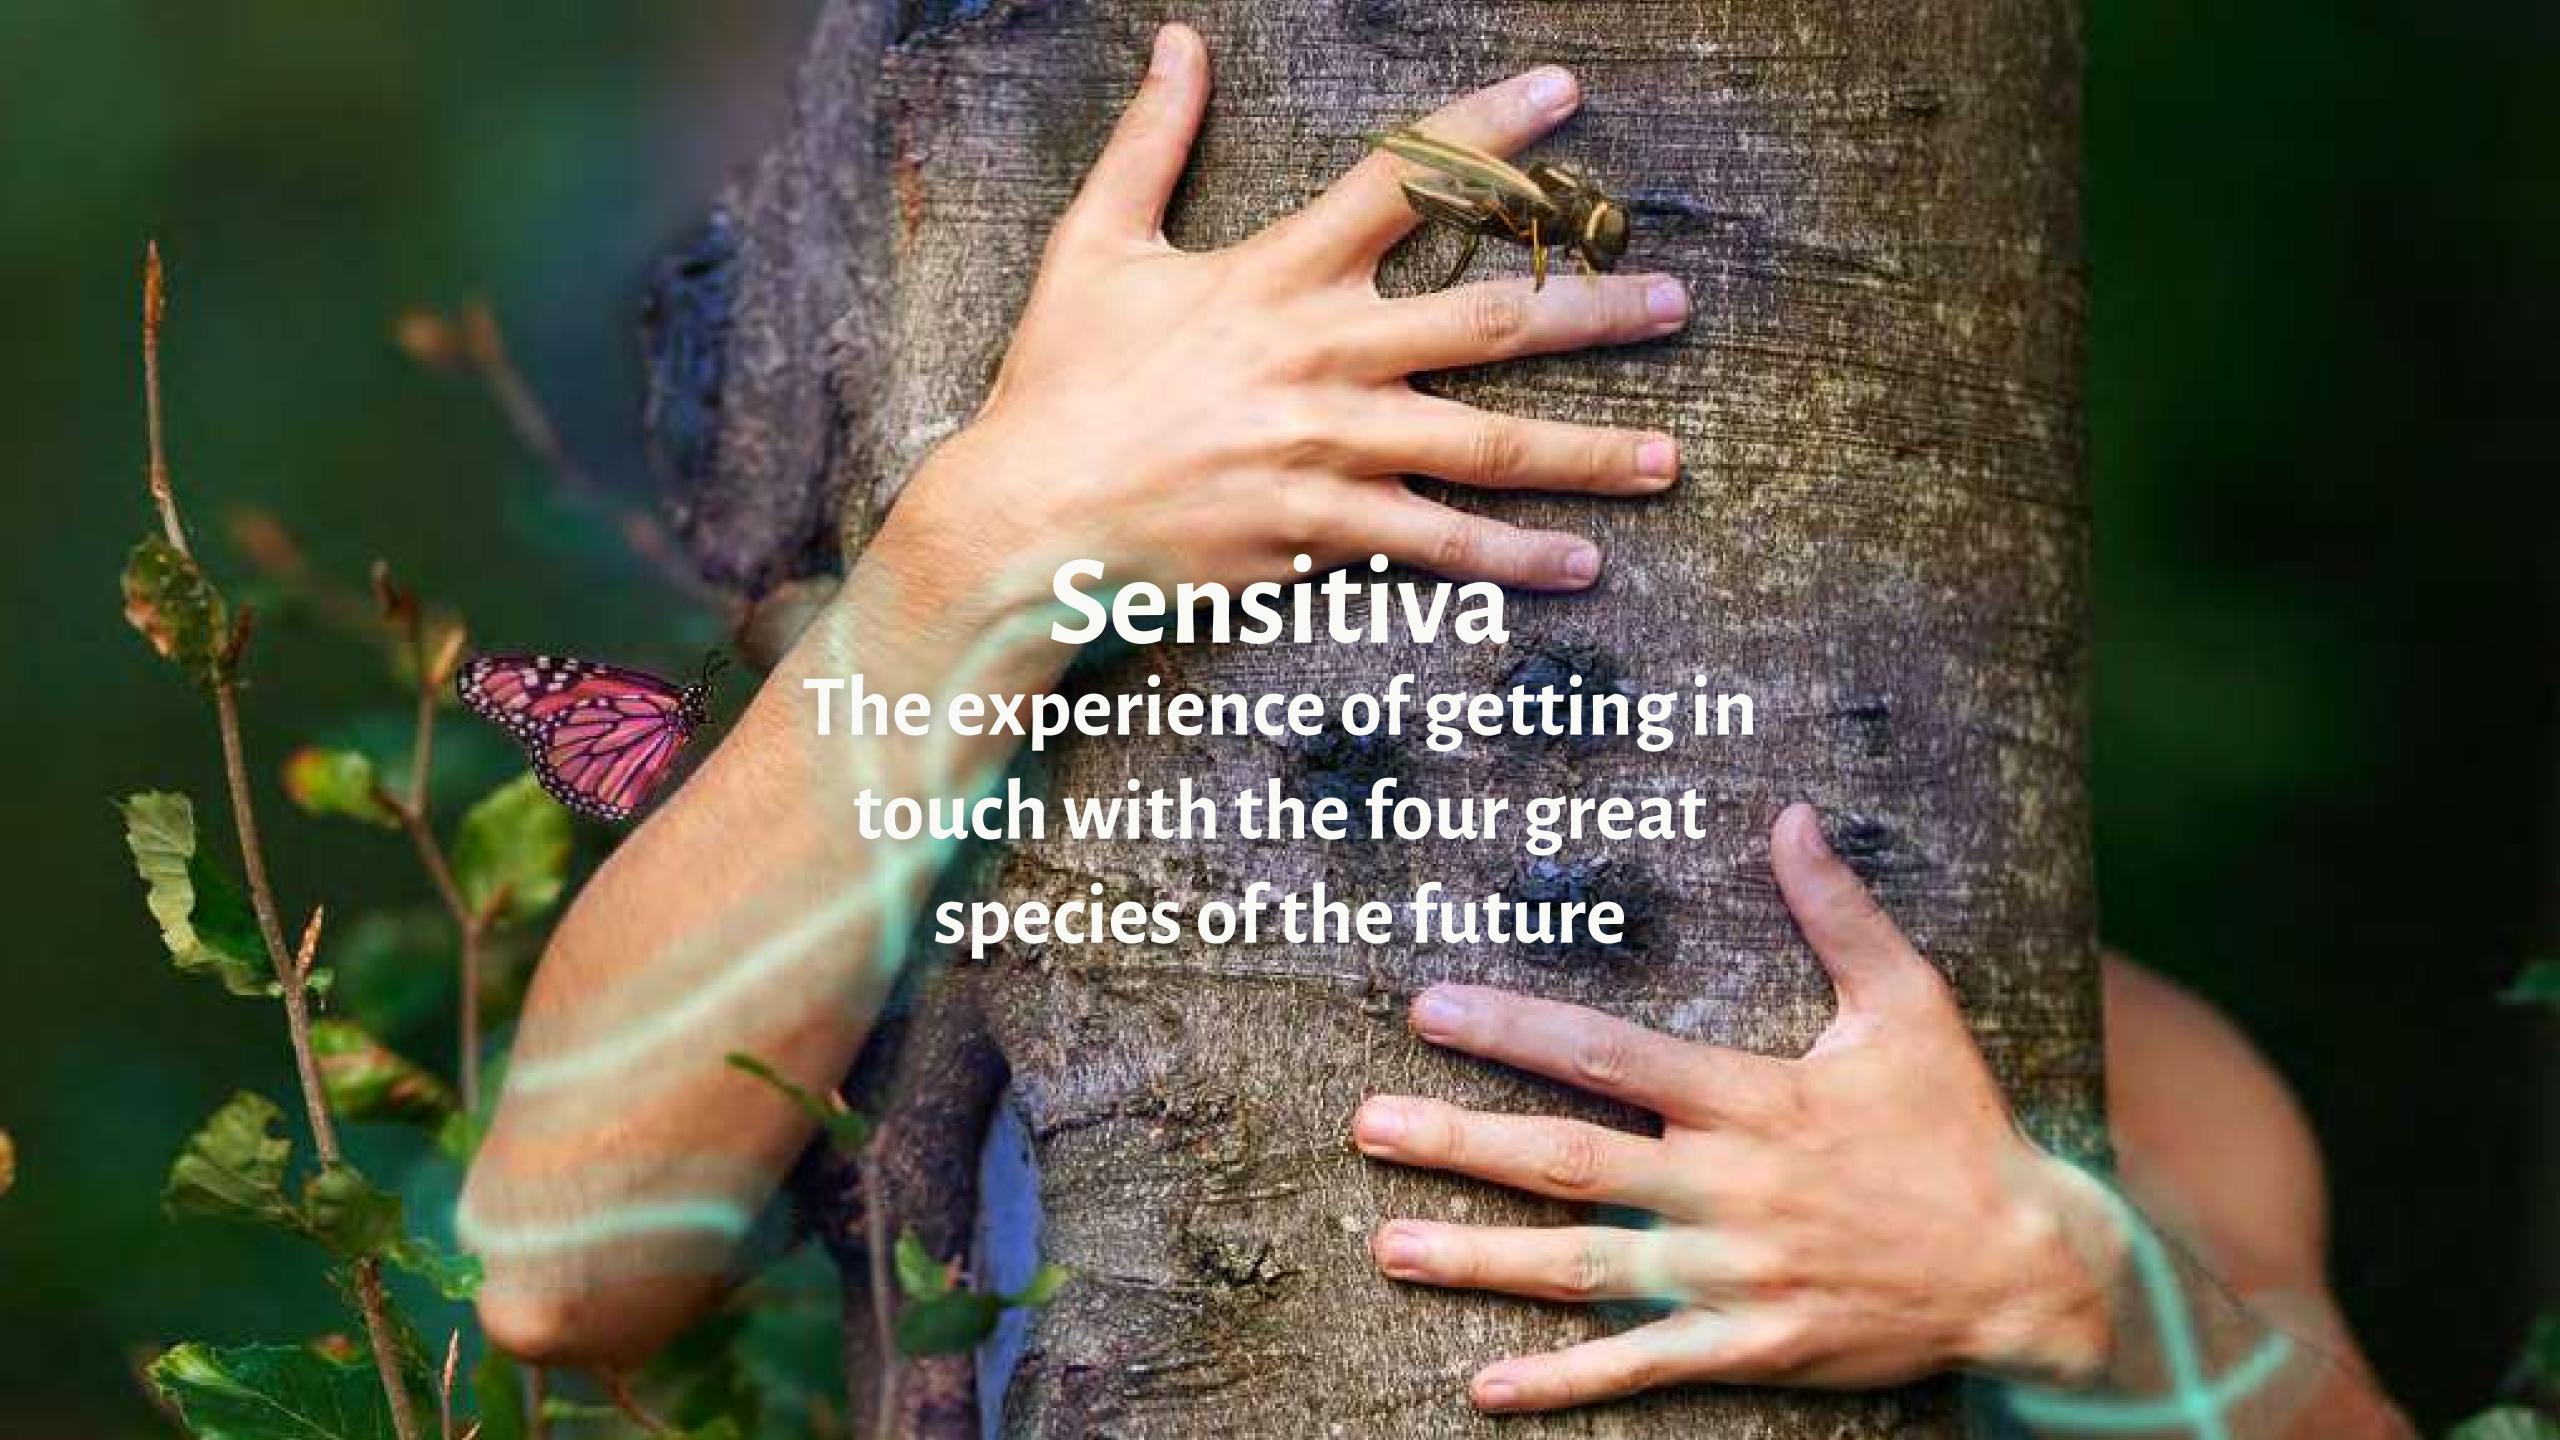

### Sensitive

New participatory symbiosis experience created with the aim of feeling what other species perceive amplifying our senses.

Animals

Phase 3: Idea and Prototyping

# Concept

Our concept is based on understanding the experiences of others spicies, good one and bad one, improving the quality of life of all beings with the help of sensors that amplify the senses and using augmented reality.