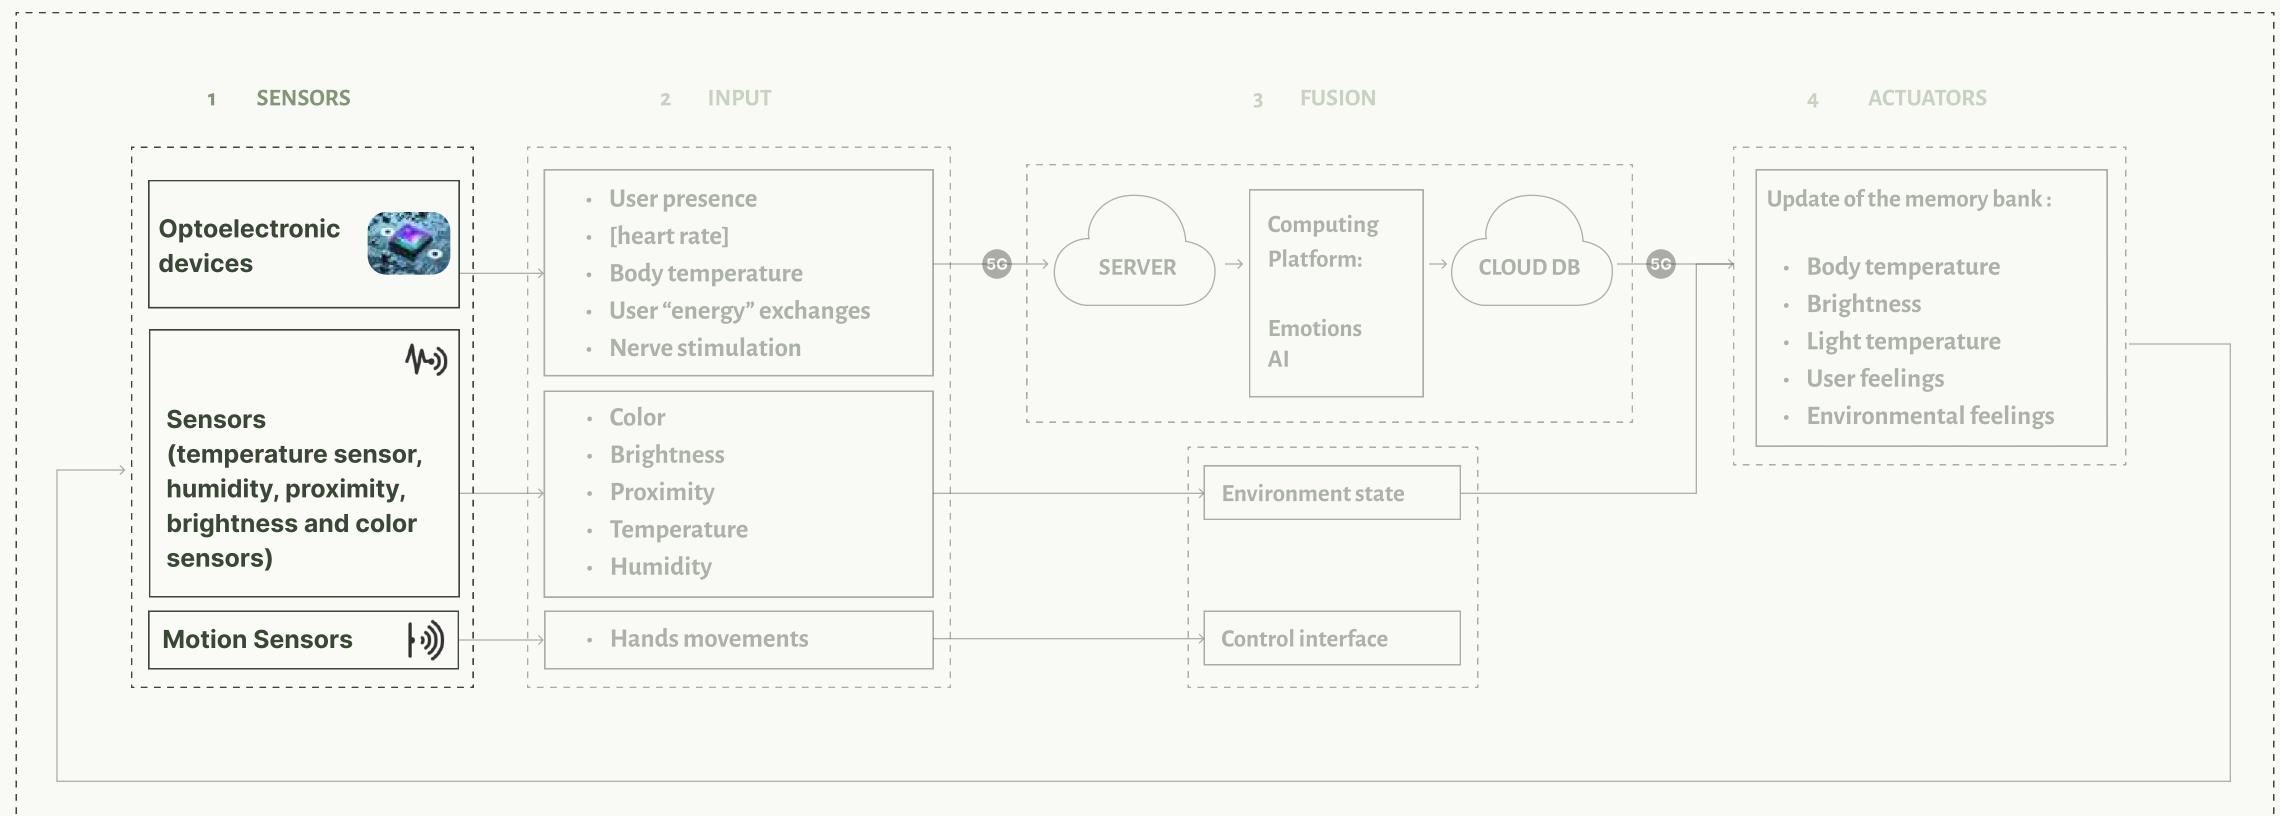

#### DEVICE OPERATION

#### **DEVICE OPERATION SENSORS** 2 INPUT 3 FUSION **ACTUATORS** Update of the memory bank: User presence Computing **Optoelectronic** • [heart rate] **Platform:** devices **SERVER CLOUD DB** Body temperature Body temperature Brightness • User "energy" exchanges **Emotions** Light temperature Nerve stimulation **(...)** User feelings Color Environmental feelings Sensors Brightness (temperature sensor, humidity, proximity, Proximity **Environment state** brightness and color Temperature sensors) Humidity **|**•) **Motion Sensors** Hands movements **Control** interface