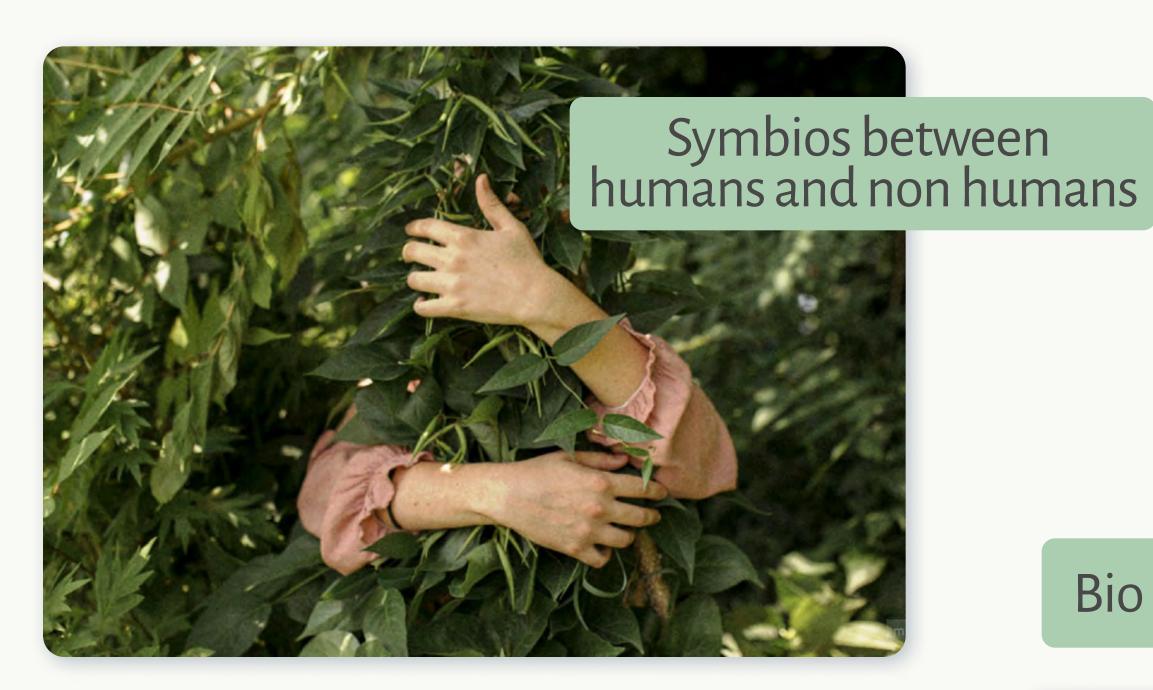

### Selected Theme

Symbiosis between human and animals

Theoretical research

Win-Win relationship

Philosophical vision

J WHEN

WHAT

In 2032 we will create a symbiotic experience between humans and non-humans to create a point of convergence

that stimulates dialogue. The needs of different entities will become central to mutual understanding and collaboration in creating a new respectful balance based on the biocentric approach that can facilitate common survival and living.