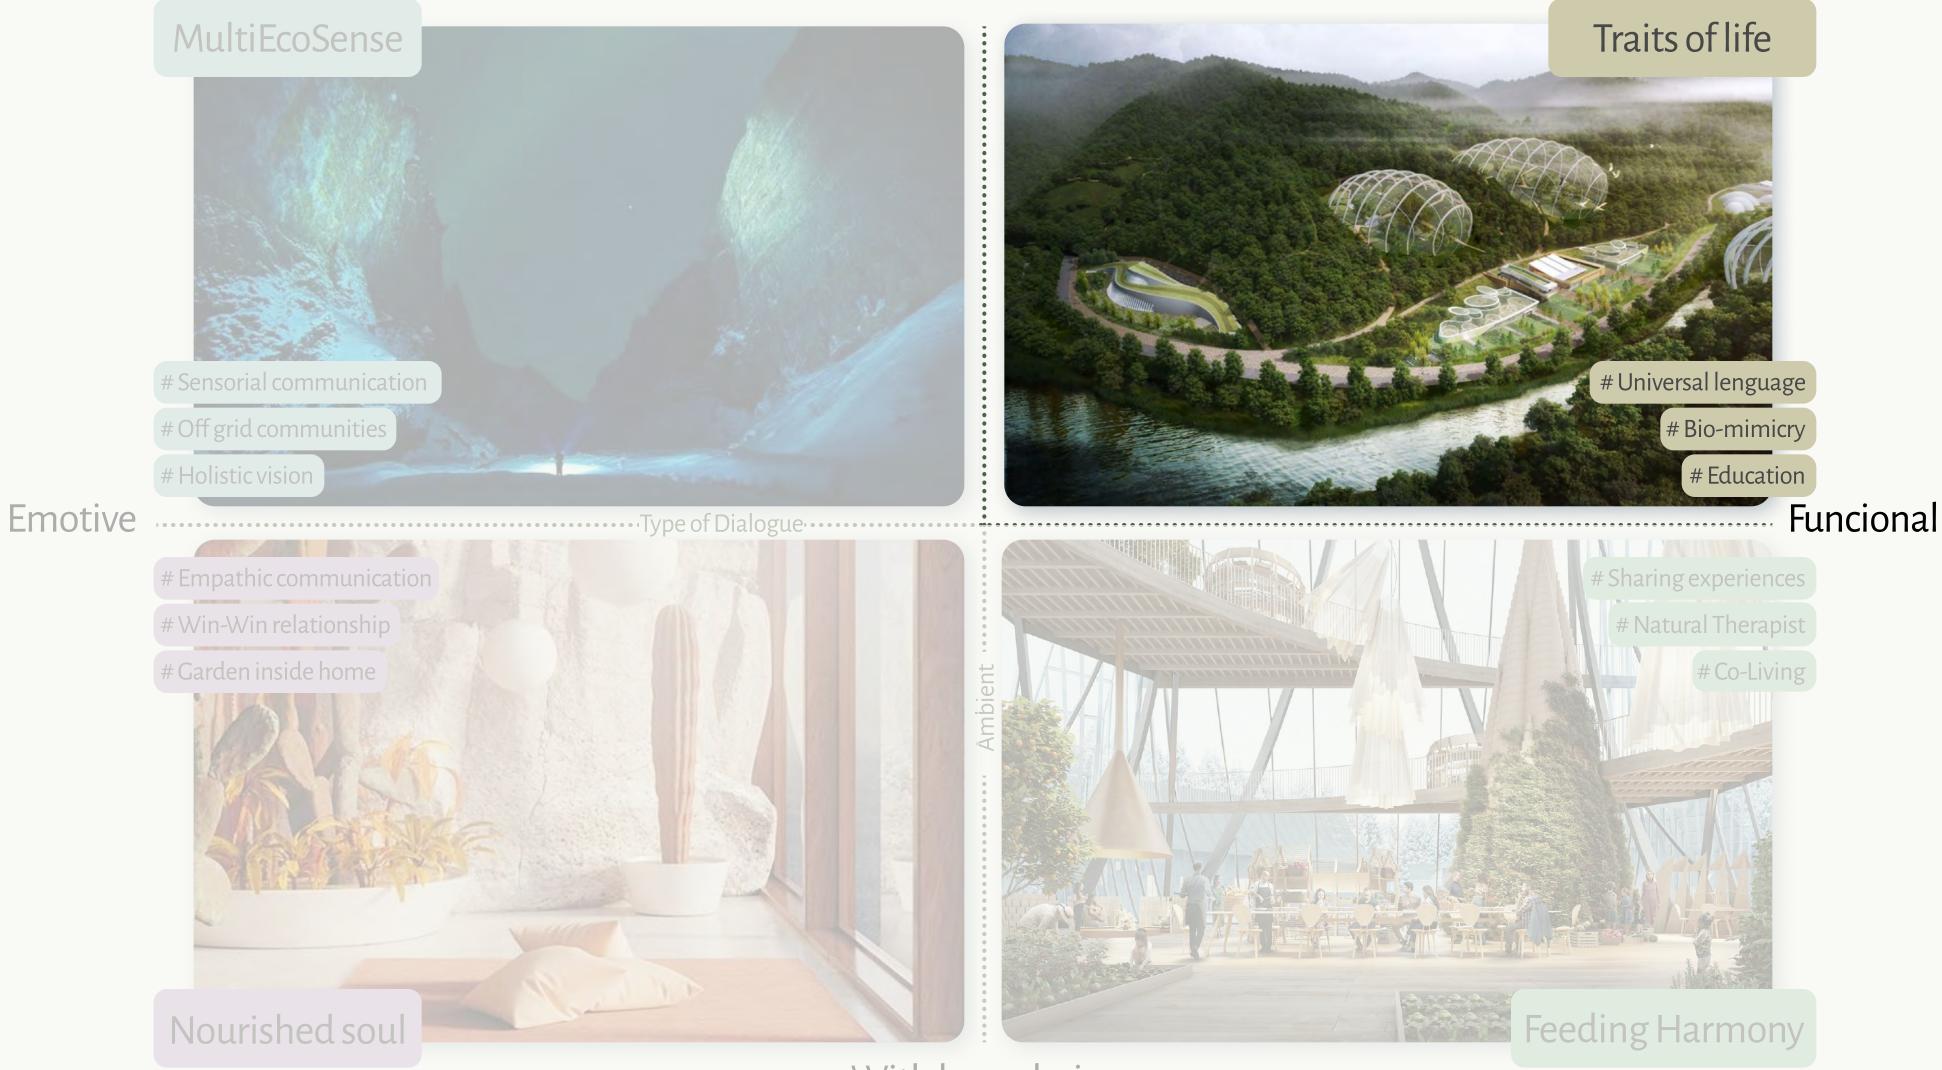

### Scenario Matrix

### MultiEcoSense

Off-grid communities in which different species (humans, animals, plants and technologies) experience an **all-encompassing** sensory and emotional symbiosis

# Sensorial communication

# Off grid communities

# Holistic vision

# Funcional / Without boundaries

### Traits of life

Biomimicry society in which different species use symbiosis to learn from each other and communicate with a single language

# Universal language

# Bio mimicry

# Education

# Emotional / With boundaries

### Nourished soul

We are within an intimate environment where the human tends to have an **intimate relationship** with a non-human to the point of becoming part of **one family** with the aim of achieving **mental well-being**.

# Empatic communication

# One to one relationship

# Garden inside home

# Funcional / With boundaries

### Feeding Harmony

Collaborative societies in which different species enter into symbiosis with the aim of **producing food** in a **mutually respectful way** in co-living **communal gardens** where different species coexist.

# Sharing experiences

# Natural therapist

# Shared garden