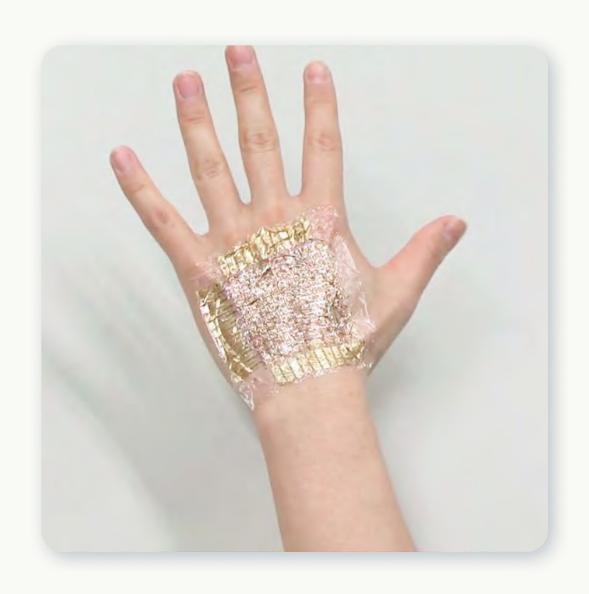

### Sensitive

New participatory symbiosis experience created with the aim of feeling what other species perceive amplifying our senses.

Animals

Phase 3: Idea and Prototyping

# Concept

Our concept is based on understanding the experiences of others spicies, good one and bad one, improving the quality of life of all beings with the help of sensors that amplify the senses and using augmented reality.

### Reviving memories

Each species will have the opportunity to relive the past experiences of the other species by expanding their senses and feeling them on their skin

#### **DEVICE OPERATION SENSORS** 2 INPUT 3 FUSION **ACTUATORS** Update of the memory bank: User presence Computing **Optoelectronic** • [heart rate] **Platform:** devices **SERVER CLOUD DB** Body temperature Body temperature Brightness • User "energy" exchanges **Emotions** Light temperature Nerve stimulation **(...)** User feelings Color Environmental feelings Sensors Brightness (temperature sensor, humidity, proximity, Proximity **Environment state** brightness and color Temperature sensors) Humidity **|**•) **Motion Sensors** Hands movements **Control** interface