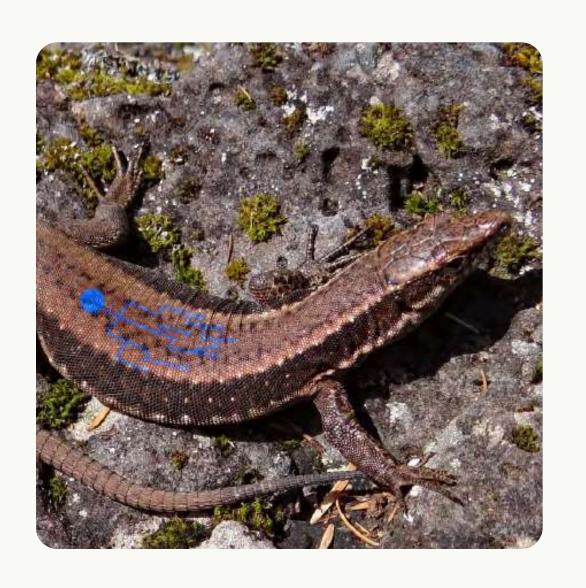

### Sensitive

New participatory symbiosis experience created with the aim of feeling what other species perceive amplifying our senses.

Animals

Phase 3: Idea and Prototyping

### Reviving memories

Each species will have the opportunity to relive the past experiences of the other species by expanding their senses and feeling them on their skin