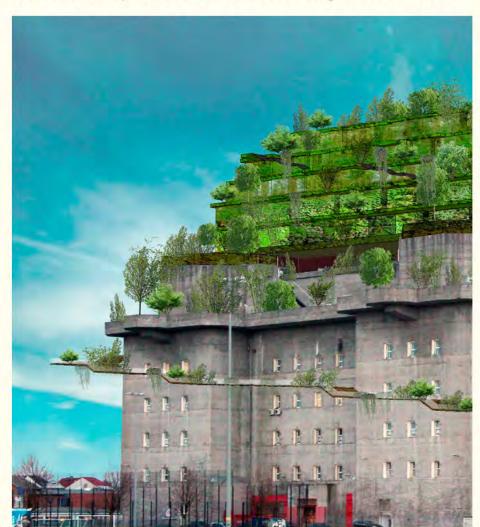

#### "Green mountain" The new bank that takes us to the past

After the start of its construction in 2027, the new bank was inaugurated this week. Its structure has several floors with interest for all ages and tastes, from food to technology. According to world-renowned scientist Bob Steve Polen, this bank provides a public space that offers a unique experience to its customers. The public space is formed by a museum of memories of all known species with some fragments that

connection with this world. At the first bench we can have the experience of seeing the lives of our ancestors but thanks to Bob Polen we can finally taste and smell every precious memory.

were part of our humanity and its

The scientist explains throughout his presentation the process and the importance of this new stage as we can further strengthen our bond with nature.

Read more on Page 3 >>

09.03.2035 - 15.03.2035

Week 11